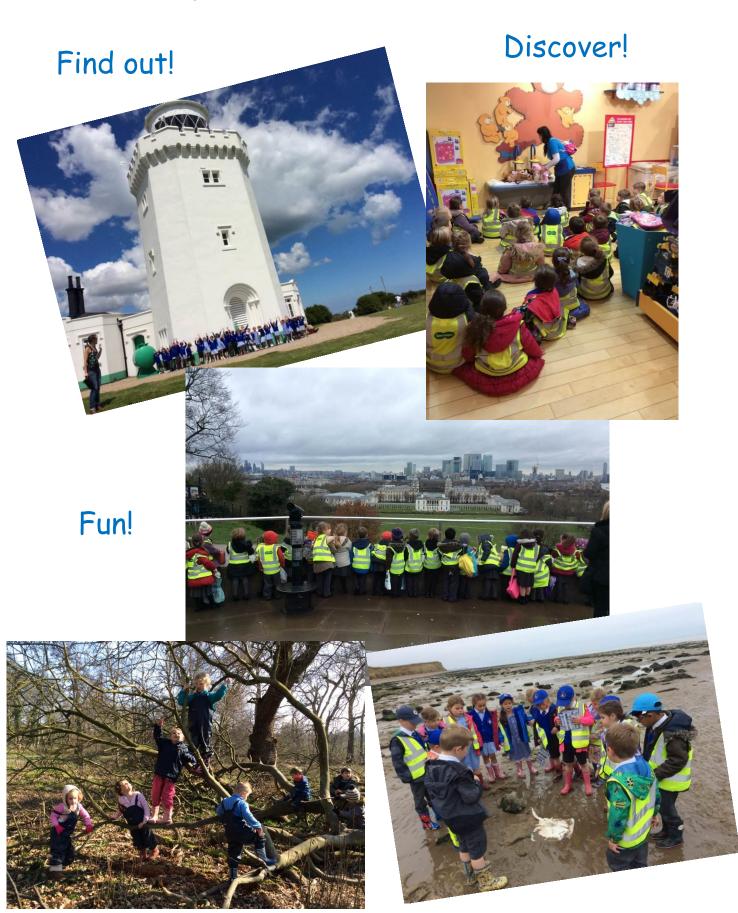

ints C of E Primary School



My Welcome Book 2020

#### Our Reception Classes are

Dove Class

Wren Class





#### These are your classrooms and other learning areas







#### These are your Teachers



Mrs Smajli Assistant Head and Early Years Lead



Miss Harris Dove Class Teacher



Mrs Arnold-Jarvis Wren Class Teacher

#### These are your Teaching Assistants



Mrs Jones



Mrs Freeman



Miss Johnson



Mrs Lumsden

### Your Day

8:50 - 9.10 Self-registration and Morning Group Activities



9:10 Phonics





10.45
Snack time and Class Worship



11:00 Story time



11:10 Squiggle Whilst You Wiggle



11:25
Focus Activities



12:00 Lunch



1:20 Plan-Do-Review



2:30 Snack Time



3:00
Get ready for Home Time

2:45 Story and Prayer



## We enjoy going on lots of trips out too!



Forest School!

# Things you will need at school

Contact Book



Book Bag



You will be wearing school uniform

Named Water Bottle



Lu (I

A Fruit Snack



Lunch Bag (If you have packed lunch)

Every day you will bring your blue bag into the classroom and you will hang your coat on your peg. You will put your snack into your tray and your water bottle and contact book into the plastic boxes.