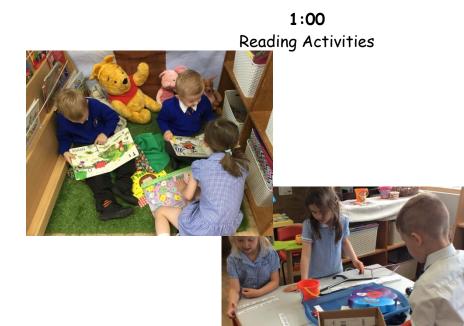

### Your Day

8:50 - 9.10 Self-registration and Morning Group Activities

9:10 Phonics

10.45
Snack time and Class Worship

11:00 Story time

11:10 Squiggle Whilst You Wiggle

11:25
Focus Activities

12:00 Lunch